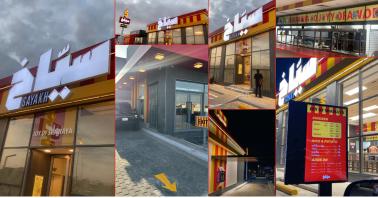

#### RESTAURANT

Arabian traditional food chain that serves Shawaya grilled chicken, with American/Basmati rice and with their delicious green salad, and kinds of sauces.

We had the honor to be the first fast food shawaya concept in KSA that provide the best and fast service with high quality food.

#### BRANCHES

Jeddah

Riyadh

1 Branch

1 Branch

\*\*\*\*\*\*\*\*