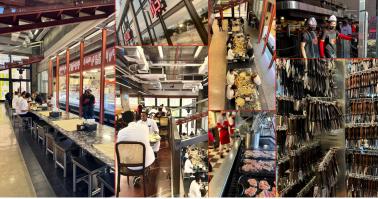

#### SUB SANDWICH STATION RESTAURANT

Famous for its sandwiches, The station is something new and has a different atmosphere in the world of restaurants and the design of the restaurant has a cool ambiance.

They have great sandwiches' dishes including steak, chicken and meat sandwich, LA fries, and many more great items.

|     |   |      | 2 | 2 |      |      |  |
|-----|---|------|---|---|------|------|--|
|     |   |      |   |   |      | ۰.   |  |
|     |   |      |   |   |      |      |  |
|     |   |      |   |   |      |      |  |
| - 0 | • | <br> |   |   | <br> | <br> |  |