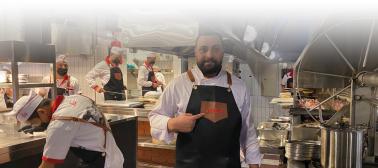

#### CHEF'S RESTAURANT

Homemade Burger Gourmet Restaurant is a new chain that began to spread in Makkah, Jeddah, Riyadh and Taif. It is a well-known restaurant among young people for the variety of meat dishes and the beautiful atmosphere in the restaurant.

Chef's offers an amazing experience for meat lovers, offering smoked meats (Brisket & ribs) and juicy burgers, and different kinds of sauces.

| 0 | 0 | 0 | 0 | 0 | • | 0 | • | 0 | • | 0 |  |
|---|---|---|---|---|---|---|---|---|---|---|--|
| 0 | 0 | 0 | 0 | 0 | 0 | 0 | 0 | 0 | 0 | 0 |  |
| • | • | • | • | • | • | • | • | • | • | • |  |