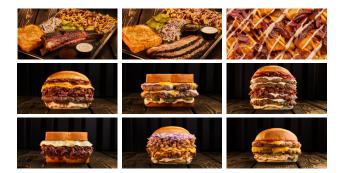

#### CHEF'S RESTAURANT

Homemade Burger Gourmet Restaurant is a new chain that began to spread in Makkah, Jeddah, Riyadh and Taif. It is a well-known restaurant among young people for the variety of meat dishes and the beautiful atmosphere in the restaurant.

Chef's offers an amazing experience for meat lovers, offering smoked meats (Brisket & ribs) and juicy burgers, and different kinds of sauces.

| 0 | 0 | 0 | 0 | 0 | • | 0 | • | 0 | • | 0 |  |
|---|---|---|---|---|---|---|---|---|---|---|--|
| 0 | 0 | 0 | 0 | 0 | 0 | 0 | 0 | 0 | 0 | 0 |  |
| • | • | • | • | • | • | • | • | • | • | • |  |