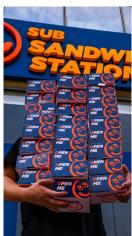

#### SUB SANDWICH STATION RESTAURANT

Famous for its sandwiches, The station is something new and has a different atmosphere in the world of restaurants and the design of the restaurant has a cool ambiance.

They have great sandwiches' dishes including steak, chicken and meat sandwich, LA fries, and many more great items.

|     |   |      | 2 | 2 |      |      |  |
|-----|---|------|---|---|------|------|--|
|     |   |      |   |   |      | ۰.   |  |
|     |   |      |   |   |      |      |  |
|     |   |      |   |   |      |      |  |
| - 0 | • | <br> |   |   | <br> | <br> |  |